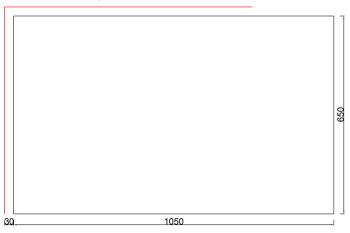

#### Chimney connection

| Stove measures |         | Fireplace measures |        | Oven measures |        | Heating units   |                      |
|----------------|---------|--------------------|--------|---------------|--------|-----------------|----------------------|
| Height         | 920 mm  | Width              | 180 mm | Width         | 450 mm | Heated area     | 50-70 m <sup>2</sup> |
| Width          | 1050 mm | Depth              | 430 mm | Depth         | 430 mm | Efficiency      | -                    |
| Depth          | 650 mm  |                    |        |               |        | Max vol of logs | -                    |
| Weight         | 1340kg  |                    |        |               |        | Energy norm     | -                    |