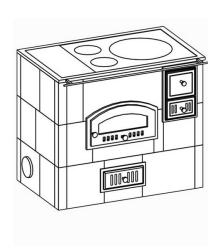

#### **VEERA**

This product combines stove and baking oven. Stove plate quickly starts giving the heat out and the stone mass will collect heat. This stove is perfect for small cottage or as a single hearth. The stove is available with either right- or left hand-side door. In addition, "Veera" offers a bit better cooking and baking characteristics. "Veera" is also available as a model with combination for two chimney channels.

#### Chimney connection

| Stove measures |         | Fireplace measures |        | Oven measures |        | Heating units   |                      |
|----------------|---------|--------------------|--------|---------------|--------|-----------------|----------------------|
| Height         | 920 mm  | Width              | 180 mm | Width         | 450 mm | Heated area     | 50-70 m <sup>2</sup> |
| Width          | 1050 mm | Depth              | 430 mm | Depth         | 430 mm | Efficiency      | -                    |
| Depth          | 650 mm  |                    |        |               |        | Max vol of logs | -                    |
| Weight         | 1340kg  |                    |        |               |        | Energy norm     | -                    |