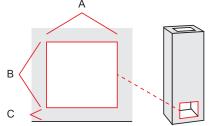

#### Chimney hole dimension in fireplace

| A*      | В   | C  |
|---------|-----|----|
| 150/280 | 310 | 60 |