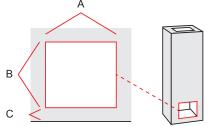

|
|----------------|---------|--------------------|---|---------------|--------|-----------------|----------------------|
|                |         |                    |   |               |        |                 |                      |
| Height         | 1530 mm | Width              | - | Width         | 420 mm | Heated area     | 70-90 m <sup>2</sup> |
| Width          | 780 mm  | Depth              | - | Depth         | 540 mm | Efficiency      | -                    |
| Depth          | 870 mm  |                    |   |               |        | Max vol of logs | 18 kg                |
| Weight         | 2050 kg |                    |   |               |        | Energy norm     | 62-68 kWh            |

## Chimney hole dimension in fireplace

A\* B C 280/210 310 60



## Optional electric connection for fireplaces 2kw

S

Top interface Ø mm

-

Chimney pipe size Ø mm

180...200

Chimney connection, bottom

1/1 kiven 14x28 cm