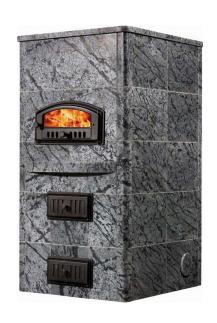

## SIIRI

This wonderful baking ovens with small external dimensions will bake four loafs of bread at a time. Similar to the "Lappi Uuni" baking ovens, "Siiri" baking quality is very high and its hearth may house a half-meter-long log.

| Stove measures |         | Fireplace measures |   | Oven measures |        | Heating units   |                      |
|----------------|---------|--------------------|---|---------------|--------|-----------------|----------------------|
|                |         |                    |   |               |        |                 |                      |
| Height         | 1530 mm | Width              | - | Width         | 420 mm | Heated area     | 70-90 m <sup>2</sup> |
| Width          | 780 mm  | Depth              | - | Depth         | 540 mm | Efficiency      | -                    |
| Depth          | 870 mm  |                    |   |               |        | Max vol of logs | 18 kg                |
| Weight         | 2050 kg |                    |   |               |        | Energy norm     | 62-68 kWh            |