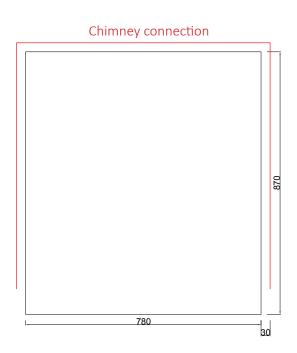

| Stove measures |         | Fireplace measures |   | Oven measures |        | Heating units   |                      |
|----------------|---------|--------------------|---|---------------|--------|-----------------|----------------------|
|                |         |                    |   |               |        |                 |                      |
| Height         | 1530 mm | Width              | - | Width         | 420 mm | Heated area     | 70-90 m <sup>2</sup> |
| Width          | 780 mm  | Depth              | - | Depth         | 540 mm | Efficiency      | -                    |
| Depth          | 870 mm  |                    |   |               |        | Max vol of logs | 18 kg                |
| Weight         | 2050 kg |                    |   |               |        | Energy norm     | 62-68 kWh            |