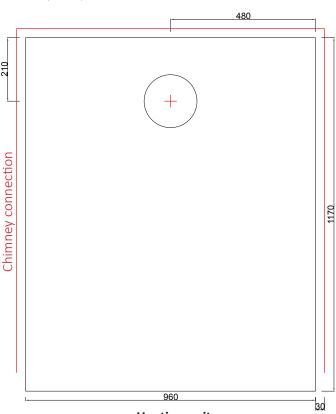

| Stove measures                     |                                         | Fireplace measures |   | Oven measures  |                  | Heating units                                               | DU                                                |
|------------------------------------|-----------------------------------------|--------------------|---|----------------|------------------|-------------------------------------------------------------|---------------------------------------------------|
| Height<br>Width<br>Depth<br>Weight | 1530 mm<br>960 mm<br>1170 mm<br>3010 kg | Width<br>Depth     | - | Width<br>Depth | 420 mm<br>885 mm | Heated area<br>Efficiency<br>Max vol of logs<br>Energy norm | 100-120 m <sup>2</sup><br>-<br>22 kg<br>78-84 kWh |

## Chimney hole dimension in fireplace A\* B C 280/210 310 60

Optional electric connection for fireplaces 2kw

S

Top interface Ø mm

175

Chimney pipe size Ø mm

180...200

Chimney connection, bottom