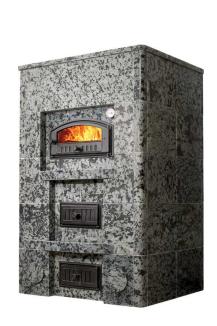

## **BAKING OVENS**

Baking ovens are meant for a true baker or for intensive house heating.

## LARGE VENLA

This baking oven is meant both for a true baker and as intensive home-heating unit. Large model, "Suur Venla", with bigger hearth and baking capacity, for professionals, is also available. You may choose from "Venla" with straight or rounded corners, and get to your home heating and cooking unit with leopard pattern.

| Stove measures                     |                                         | Fireplace measures |   | Oven measures  |                  | Heating units                                               | DU                                                |
|------------------------------------|-----------------------------------------|--------------------|---|----------------|------------------|-------------------------------------------------------------|---------------------------------------------------|
| Height<br>Width<br>Depth<br>Weight | 1530 mm<br>960 mm<br>1170 mm<br>3010 kg | Width<br>Depth     | - | Width<br>Depth | 420 mm<br>885 mm | Heated area<br>Efficiency<br>Max vol of logs<br>Energy norm | 100-120 m <sup>2</sup><br>-<br>22 kg<br>78-84 kWh |