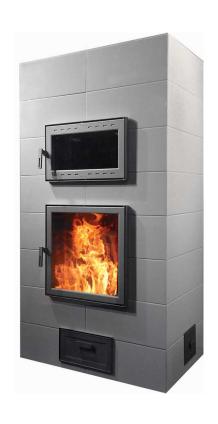

## FIREPLACE OVENS

Apart from heating, this stove will provide an opportunity to cook and bake, and even to make puddings. Wood is not burned in the oven side of the fireplace, as fire is made in the fireplace only, and it will heat everything.

KONSTA-S

| Stove measures |         | Fireplace measures |           | Oven measures |        | Heating units   |                      |
|----------------|---------|--------------------|-----------|---------------|--------|-----------------|----------------------|
|                |         |                    |           |               |        |                 |                      |
| Height         | 1600 mm | Width 3            | 90/300 mm | Width         | 360 mm | Heated area     | 50-70 m <sup>2</sup> |
| Width          | 860 mm  | Depth              | 300 mm    | Depth         | 315 mm | Efficiency      | 85 %                 |
| Depth          | 520 mm  |                    |           |               |        | Max vol of logs | 13 kg                |
| Weight         | 1380 kg |                    |           |               |        | Energy norm     | 40-46 kWh            |