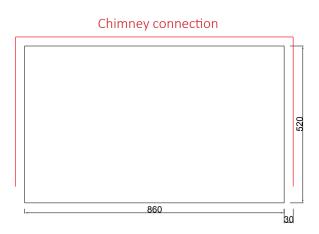

KONSTA-S

| Stove measures |         | Fireplace measures |           | Oven measures |        | Heating units   |                      |
|----------------|---------|--------------------|-----------|---------------|--------|-----------------|----------------------|
|                |         |                    |           |               |        |                 |                      |
| Height         | 1600 mm | Width 3            | 90/300 mm | Width         | 360 mm | Heated area     | 50-70 m <sup>2</sup> |
| Width          | 860 mm  | Depth              | 300 mm    | Depth         | 315 mm | Efficiency      | 85 %                 |
| Depth          | 520 mm  |                    |           |               |        | Max vol of logs | 13 kg                |
| Weight         | 1380 kg |                    |           |               |        | Energy norm     | 40-46 kWh            |

## Optional electric connection for fireplaces 2kw

-

C

Top interface Ø mm

-

Chimney pipe size Ø mm

160...200

Chimney connection, bottom